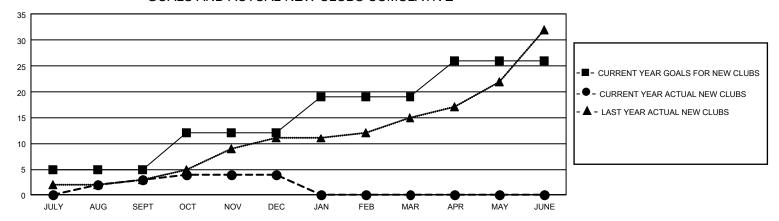

## GMT Constitutional Area 3, Group E

REPORT DOES NOT INCLUDE CLUBS IN UNDISTRICTED AREAS.

| Clubs                 |               |           |               | Members               |                          |                         |                                                    |
|-----------------------|---------------|-----------|---------------|-----------------------|--------------------------|-------------------------|----------------------------------------------------|
| RESULTS FOR 2022-2023 |               |           |               | RESULTS FOR 2022-2023 |                          |                         |                                                    |
| QUARTER               | NEW CLUB GOAL | NEW CLUBS | DROPPED CLUBS | QUARTER               | EMBER GROWTH NET<br>GOAL | MEMBER GROWTH<br>ACTUAL | DROPPED MEMBERS<br>ACTUAL (including<br>transfers) |
| JULY/AUG/SEPT         | 15            | 3         | 7             | JULY/AUG/SEP          | T 209                    | 328                     | 356                                                |
| OCT/NOV/DEC           | 21            | 1         | 21            | OCT/NOV/DEC           | 234                      | 161                     | 969                                                |
| JAN/FEB/MAR           | 21            | 0         | 0             | JAN/FEB/MAR           | 185                      | 0                       | 0                                                  |
| APR/MAY/JUNE          | 21            | 0         | 0             | APR/MAY/JUNE          | 183                      | 0                       | 0                                                  |

## GOALS AND ACTUAL NEW CLUBS CUMULATIVE