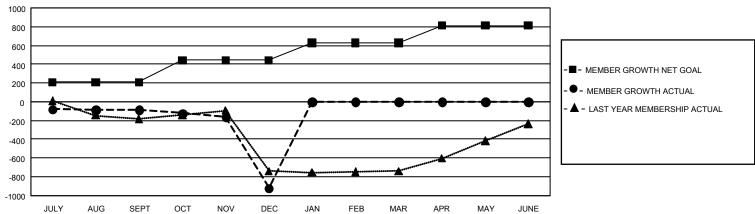

## GMT Constitutional Area 3, Group E

REPORT DOES NOT INCLUDE CLUBS IN UNDISTRICTED AREAS.

| Clubs                 |               |           |               | Members               |                          |                         |                                                    |
|-----------------------|---------------|-----------|---------------|-----------------------|--------------------------|-------------------------|----------------------------------------------------|
| RESULTS FOR 2022-2023 |               |           |               | RESULTS FOR 2022-2023 |                          |                         |                                                    |
| QUARTER               | NEW CLUB GOAL | NEW CLUBS | DROPPED CLUBS | QUARTER               | EMBER GROWTH NET<br>GOAL | MEMBER GROWTH<br>ACTUAL | DROPPED MEMBERS<br>ACTUAL (including<br>transfers) |
| JULY/AUG/SEPT         | 15            | 3         | 7             | JULY/AUG/SEP          | T 209                    | 328                     | 356                                                |
| OCT/NOV/DEC           | 21            | 1         | 21            | OCT/NOV/DEC           | 234                      | 161                     | 969                                                |
| JAN/FEB/MAR           | 21            | 0         | 0             | JAN/FEB/MAR           | 185                      | 0                       | 0                                                  |
| APR/MAY/JUNE          | 21            | 0         | 0             | APR/MAY/JUNE          | 183                      | 0                       | 0                                                  |

## GOALS AND ACTUAL MEMBERS CUMULATIVE

| DROPPED CLUBS: 28 |       |                            | GENDER DISTRIBUTION                  |                |  |
|-------------------|-------|----------------------------|--------------------------------------|----------------|--|
|                   |       |                            | MALE                                 | 3,450 (45.17%) |  |
|                   |       |                            | FEMALE                               | 4,184 (54.78%) |  |
| DROPPED MEMBERS   |       |                            | NON BINARY                           | 0 (0.00%)      |  |
| DECEASED          | 43    |                            | PREFER NOT TO ANSWER                 | 4 (0.05%)      |  |
| CLUB CANCELLED    | 353   |                            | TOTAL FAMILY UNIT MEMBERS 3,04       |                |  |
| OTHER             | 929   | CLICK HERE FOR             |                                      |                |  |
| TOTAL             | 1,325 | CUMULATIVE MEMBERSHIP DATA | FAMILY MEMBERS PAYING HALF DUES 1,79 |                |  |